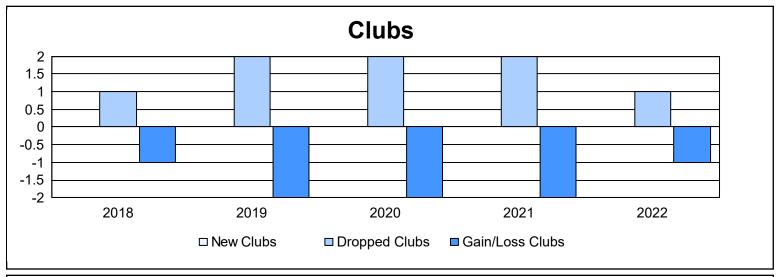

District 3 SW As of June 2022 Cumulative

| Year      | New<br>Clubs | Dropped<br>Clubs | Gain/<br>Loss<br>Clubs | New<br>Members | Charter<br>Members | Reinstate<br>Members | Transfer<br>Members | Total<br>Member<br>Added | Total<br>Members<br>Dropped | Gain/<br>Loss<br>Members |
|-----------|--------------|------------------|------------------------|----------------|--------------------|----------------------|---------------------|--------------------------|-----------------------------|--------------------------|
| 2017-2018 | 0            | 1                | -1                     | 163            | 8                  | 9                    | 12                  | 192                      | 218                         | -26                      |
| 2018-2019 | 0            | 2                | -2                     | 121            | 0                  | 3                    | 5                   | 129                      | 187                         | -58                      |
| 2019-2020 | 0            | 2                | -2                     | 81             | 1                  | 15                   | 1                   | 98                       | 176                         | -78                      |
| 2020-2021 | 0            | 2                | -2                     | 81             | 0                  | 5                    | 6                   | 92                       | 221                         | -129                     |
| 2021-2022 | 0            | 1                | -1                     | 121            | 0                  | 23                   | 3                   | 147                      | 149                         | -2                       |
| Average   | 0            | 2                | -2                     | 113            | 2                  | 11                   | 5                   | 132                      | 190                         | -59                      |